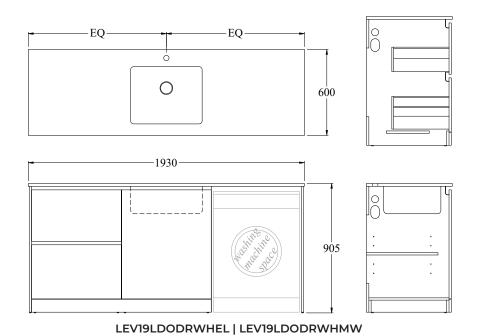

## Size (width x depth x height):

• 1930 x 600 x 905mm

# **Line Drawings**

exclusive to plumbing world