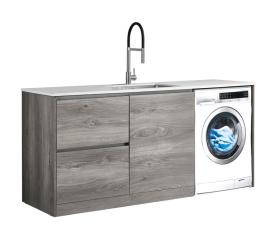

#### **LAUNDRY STATION**

1930mm Left-Hand Drawers with Centre Door White Top LEVI9LDODRWHEL | LEVI9LDODRWHMW

#### **Features:**

- · 100% water proof cabinet
- Engineered stone top with rebated under-mount sink
- · Pre-drilled taphole
- · Sink size 500x400
- Includes 3-way valves & pipe work for washing machine
- Available in two top colours and two cabinet colours
- · No. of Doors: 1
- · No. of Drawers: 2

### **Available Cabinet Colours:**

· Elm Woodgrain or Matt White

LEV19LDODRWHEL (Elm Woodgrain Cabinet)

LEV19LDODRWHMW (Matt White Cabinet)

Tapware, appliances, accessories and wastes not included, unless otherwise stated. Please note measurements are nominal only, please measure product on site. Actual colours may vary.