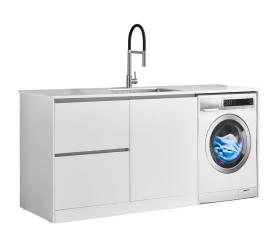

#### **LAUNDRY STATION**

1930mm Left-Hand Drawers with Centre Door White Top LEVI9LDODRWHEL | LEVI9LDODRWHMW

#### **Features:**

- · 100% water proof cabinet
- Engineered stone top with rebated under-mount sink
- · Pre-drilled taphole
- · Sink size 500x400
- Includes 3-way valves & pipe work for washing machine
- Available in two top colours and two cabinet colours
- · No. of Doors: 1
- · No. of Drawers: 2

### **Available Cabinet Colours:**

· Elm Woodgrain or Matt White

LEV19LDODRWHEL (Elm Woodgrain Cabinet)

LEV19LDODRWHMW (Matt White Cabinet)

Tapware, appliances, accessories and wastes not included, unless otherwise stated. Please note measurements are nominal only, please measure product on site. Actual colours may vary.