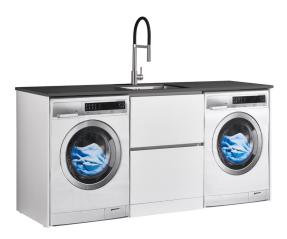

# LAUNDRY STATION

1930mm Centre Double Drawer Only Charcoal Top LEVI9DRCCEL | LEVI9DRCCMW

### **Features:**

- 100% water proof cabinet
- Engineered stone top with rebated under-mount sink
- Pre-drilled taphole
- Sink size 500x400
- Includes 3-way valves & pipe work for washing machine
- Available in two top colours and two cabinet colours
- No. of Drawers: 2

### **Available Cabinet Colours:**

• Elm Woodgrain or Matt White

#### LEV19DRCCEL (Elm Woodgrain Cabinet)

LEV19DRCCMW (Matt White Cabinet)

Tapware, appliances, accessories and wastes not included, unless otherwise stated. Please note measurements are nominal only, please measure product on site. Actual colours may vary.