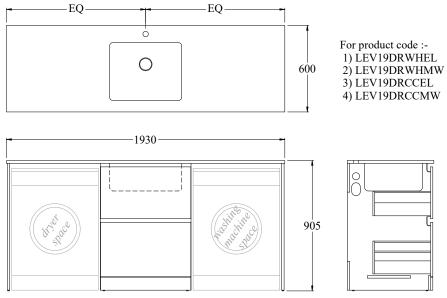

## Size (width x depth x height):

• 1930 x 600 x 905mm

# Line Drawings

LEV19DRCCEL | LEV19DRCCMW

Branches Nationwide. plumbingworld.co.nz

exclusive to plumbing world