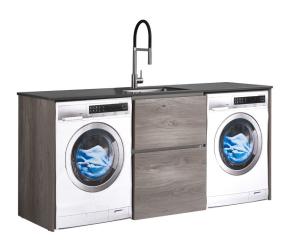

# LAUNDRY STATION

1930mm Centre Double Drawer Only Charcoal Top LEVI9DRCCEL | LEVI9DRCCMW

### **Features:**

- 100% water proof cabinet
- Engineered stone top with rebated under-mount sink
- Pre-drilled taphole
- Sink size 500x400
- Includes 3-way valves & pipe work for washing machine
- Available in two top colours and two cabinet colours
- No. of Drawers: 2

### **Available Cabinet Colours:**

• Elm Woodgrain or Matt White

#### LEV19DRCCEL (Elm Woodgrain Cabinet)

LEV19DRCCMW (Matt White Cabinet)

Tapware, appliances, accessories and wastes not included, unless otherwise stated. Please note measurements are nominal only, please measure product on site. Actual colours may vary.