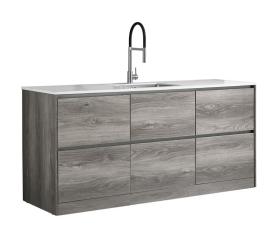

## **LAUNDRY STATION**

1930mm 6 Drawers White Top LEVI9DRDRDRWHEL | LEVI9DRDRDRWHMW

#### **Available Cabinet Colours:**

· Elm Woodgrain or Matt White

LEV19DRDRDRWHEL (Elm Woodgrain Cabinet)

LEV19DRDRDRWHMW (Matt White Cabinet)

Tapware, appliances, accessories and wastes not included, unless otherwise stated. Please note measurements are nominal only, please measure product on site. Actual colours may vary.