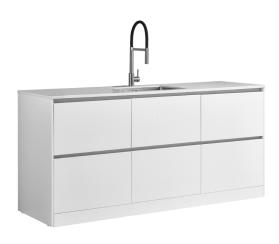

## **LAUNDRY STATION**

1930mm 6 Drawers White Top LEVI9DRDRDRWHEL | LEVI9DRDRDRWHMW

#### **Available Cabinet Colours:**

· Elm Woodgrain or Matt White

LEV19DRDRDRWHEL (Elm Woodgrain Cabinet)

LEV19DRDRDRWHMW (Matt White Cabinet)

Tapware, appliances, accessories and wastes not included, unless otherwise stated. Please note measurements are nominal only, please measure product on site. Actual colours may vary.