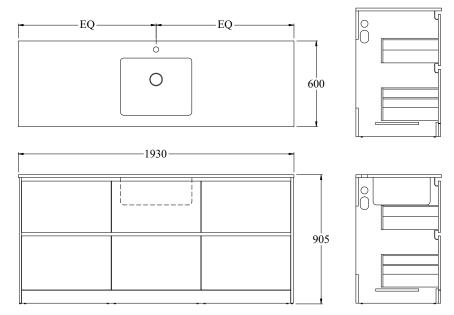

# Size (width x depth x height):

· 1930 x 600 x 905mm

# **Line Drawings**

LEV19DRDRDRWHEL | LEV19DRDRDRWHMW