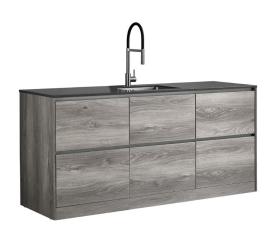

## **LAUNDRY STATION**

1930mm 6 Drawers Charcoal Top

### **Features:**

- · 100% water proof cabinet
- Engineered stone top with rebated under-mount sink
- · Pre-drilled taphole
- · Sink size 500x400
- Includes 3-way valves & pipe work for washing machine
- Available in two top colours and two cabinet colours
- · No. of Drawers: 6

### **Available Cabinet Colours:**

· Elm Woodgrain or Matt White

LEV19DRDRDRCCEL (Elm Woodgrain Cabinet)

LEV19DRDRDRCCMW (Matt White Cabinet)

Tapware, appliances, accessories and wastes not included, unless otherwise stated. Please note measurements are nominal only, please measure product on site. Actual colours may vary.