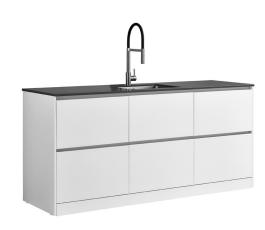

## **LAUNDRY STATION**

1930mm 6 Drawers Charcoal Top

### **Features:**

- · 100% water proof cabinet
- Engineered stone top with rebated under-mount sink
- · Pre-drilled taphole
- · Sink size 500x400
- Includes 3-way valves & pipe work for washing machine
- Available in two top colours and two cabinet colours
- · No. of Drawers: 6

### **Available Cabinet Colours:**

· Elm Woodgrain or Matt White

LEV19DRDRDRCCEL (Elm Woodgrain Cabinet)

LEV19DRDRDRCCMW (Matt White Cabinet)

Tapware, appliances, accessories and wastes not included, unless otherwise stated. Please note measurements are nominal only, please measure product on site. Actual colours may vary.