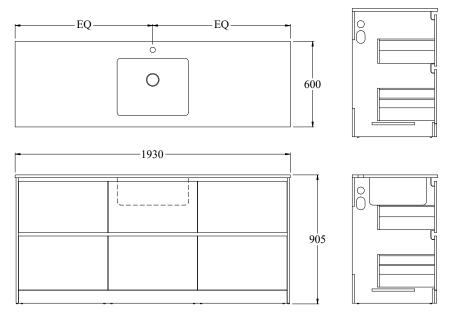

# Size (width x depth x height):

· 1930 x 600 x 905mm

# **Line Drawings**

LEV19DRDRDRCCEL | LEV19DRDRDRCCMW