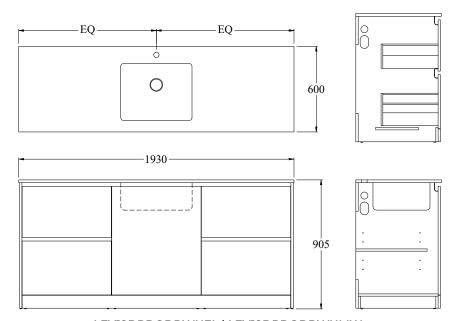

# Size (width x depth x height):

· 1930 x 600 x 905mm

# **Line Drawings**

LEV19DRDODRWHEL | LEV19DRDODRWHMW