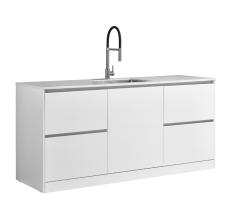

## **LAUNDRY STATION**

1930mm Left & Right Hand Drawers with Centre Door White Top

LEVI9DRDODRWHEL | LEVI9DRDODRWHMW

#### **Available Cabinet Colours:**

· Elm Woodgrain or Matt White

LEV19DRDODRWHEL (Elm Woodgrain Cabinet)

LEV19DRDODRWHMW (Matt White Cabinet)

Tapware, appliances, accessories and wastes not included, unless otherwise stated. Please note measurements are nominal only, please measure product on site. Actual colours may vary.