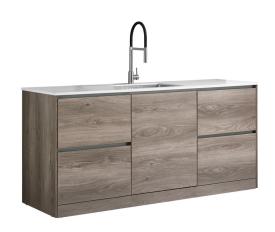

## **LAUNDRY STATION**

1930mm Left & Right Hand Drawers with Centre Door White Top

LEVI9DRDODRWHEL | LEVI9DRDODRWHMW

#### **Available Cabinet Colours:**

· Elm Woodgrain or Matt White

LEV19DRDODRWHEL (Elm Woodgrain Cabinet)

LEV19DRDODRWHMW (Matt White Cabinet)

Tapware, appliances, accessories and wastes not included, unless otherwise stated. Please note measurements are nominal only, please measure product on site. Actual colours may vary.