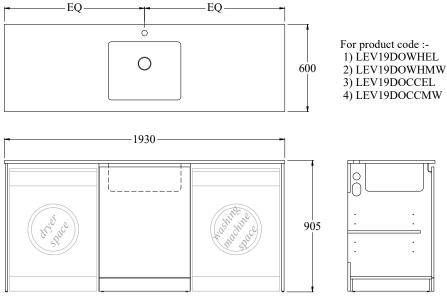

### Size (width x depth x height):

• 1930 x 600 x 905mm

## Line Drawings

LEV19DOCCEL | LEV19DOCCMW

Branches Nationwide. plumbingworld.co.nz exclusive to plumbing world