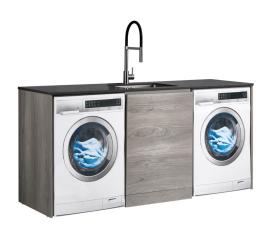

# LAUNDRY STATION

1930mm Centre Door Only Charcoal Top LEVI9Doccel | LEVI9Doccмw

#### **Features:**

- 100% water proof cabinet
- Engineered stone top with rebated under-mount sink
- Pre-drilled taphole
- Sink size 500x400
- Includes 3-way valves & pipe work for washing machine
- Available in two top colours and two cabinet colours
- No. of Doors: 1

#### **Available Cabinet Colours:**

• Elm Woodgrain or Matt White

#### LEV19DOCCEL (Elm Woodgrain Cabinet)

LEV19DOCCMW (Matt White Cabinet)

Tapware, appliances, accessories and wastes not included, unless otherwise stated. Please note measurements are nominal only, please measure product on site. Actual colours may vary.