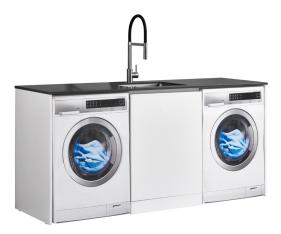

# LAUNDRY STATION

1930mm Centre Door Only Charcoal Top LEVI9Doccel | LEVI9Doccмw

#### **Features:**

- 100% water proof cabinet
- Engineered stone top with rebated under-mount sink
- Pre-drilled taphole
- Sink size 500x400
- Includes 3-way valves & pipe work for washing machine
- Available in two top colours and two cabinet colours
- No. of Doors: 1

#### **Available Cabinet Colours:**

• Elm Woodgrain or Matt White

#### LEV19DOCCEL (Elm Woodgrain Cabinet)

LEV19DOCCMW (Matt White Cabinet)

Tapware, appliances, accessories and wastes not included, unless otherwise stated. Please note measurements are nominal only, please measure product on site. Actual colours may vary.