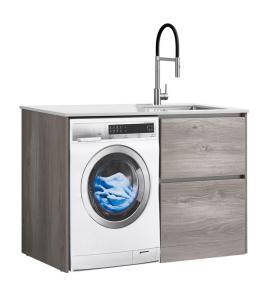

### **LAUNDRY STATION**

1300mm Right Hand Drawers White Top

LEVI3RDRWHEL | LEVI3RDRWHMW

### **Available Cabinet Colours:**

· Elm Woodgrain or Matt White

LEVI3RDRWHEL (Elm Woodgrain Cabinet)

LEV13RDRWHMW (Matt White Cabinet)

Tapware, appliances, accessories and wastes not included, unless otherwise stated.