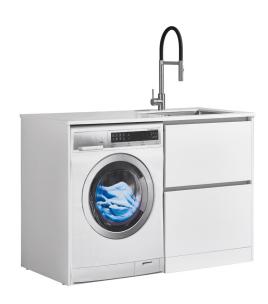

### **LAUNDRY STATION**

1300mm Right Hand Drawers White Top

LEVI3RDRWHEL | LEVI3RDRWHMW

### **Available Cabinet Colours:**

· Elm Woodgrain or Matt White

LEVI3RDRWHEL (Elm Woodgrain Cabinet)

LEV13RDRWHMW (Matt White Cabinet)

Tapware, appliances, accessories and wastes not included, unless otherwise stated.