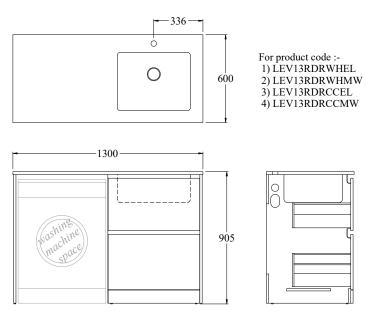

# **Line Drawings**

LEV13RDRWHEL | LEV13RDRWHMW

## Size (width x depth x height):

· 1300 x 600 x 905mm