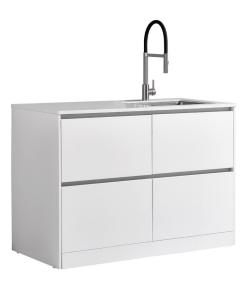

# LAUNDRY STATION

1300mm Right Hand Sink 4 Drawers White Top LEV13RDRDRWHEL | LEV13RDRDRWHMW

### **Available Cabinet Colours:**

• Elm Woodgrain or Matt White

#### LEV13RDRDRWHEL (Elm Woodgrain Cabinet)

LEV13RDRDRWHMW (Matt White Cabinet)

Tapware, appliances, accessories and wastes not included, unless otherwise stated. Please note measurements are nominal only, please measure product on site. Actual colours may vary.