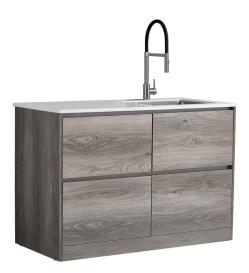

# LAUNDRY STATION

1300mm Right Hand Sink 4 Drawers White Top LEV13RDRDRWHEL | LEV13RDRDRWHMW

### **Available Cabinet Colours:**

• Elm Woodgrain or Matt White

#### LEV13RDRDRWHEL (Elm Woodgrain Cabinet)

LEV13RDRDRWHMW (Matt White Cabinet)

Tapware, appliances, accessories and wastes not included, unless otherwise stated. Please note measurements are nominal only, please measure product on site. Actual colours may vary.