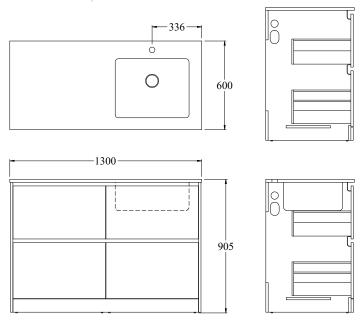

### Size (width x depth x height):

• 1300 x 600 x 905mm

## Line Drawings

LEV13RDRDRWHEL | LEV13RDRDRWHMW

Branches Nationwide. plumbingworld.co.nz

exclusive to plumbing world