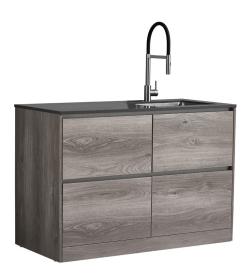

# LAUNDRY STATION

1300mm Right Hand Sink 4 Drawers Charcoal Top LEV13RDRDRCCEL | LEV13RDRDRCCMW

### **Available Cabinet Colours:**

• Elm Woodgrain or Matt White

LEV13RDRDRCCEL (Elm Woodgrain Cabinet)

LEV13RDRDRCCMW (Matt White Cabinet)

Tapware, appliances, accessories and wastes not included, unless otherwise stated. Please note measurements are nominal only, please measure product on site. Actual colours may vary.