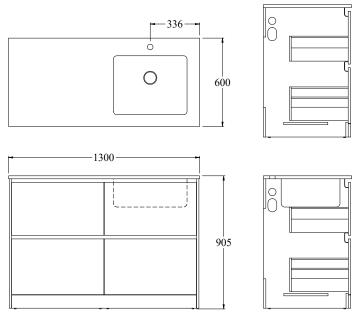

### Size (width x depth x height):

• 1300 x 600 x 905mm

## Line Drawings

LEV13RDRDRCCEL | LEV13RDRDRCCMW

Branches Nationwide. plumbingworld.co.nz exclusive to plumbing world