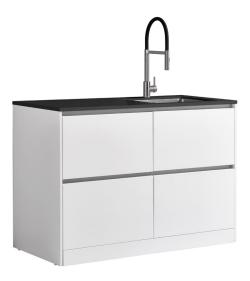

# LAUNDRY STATION

1300mm Right Hand Sink 4 Drawers Charcoal Top LEV13RDRDRCCEL | LEV13RDRDRCCMW

### **Available Cabinet Colours:**

• Elm Woodgrain or Matt White

LEV13RDRDRCCEL (Elm Woodgrain Cabinet)

LEV13RDRDRCCMW (Matt White Cabinet)

Tapware, appliances, accessories and wastes not included, unless otherwise stated. Please note measurements are nominal only, please measure product on site. Actual colours may vary.