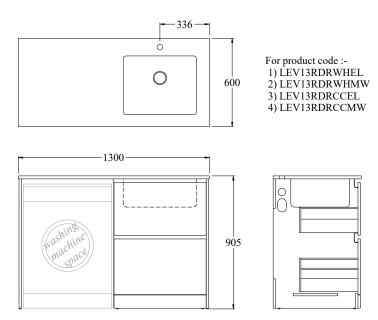

## Size (width x depth x height):

· 1300 x 600 x 905mm

# **Line Drawings**

LEV13RDRCCEL | LEV13RDRCCMW