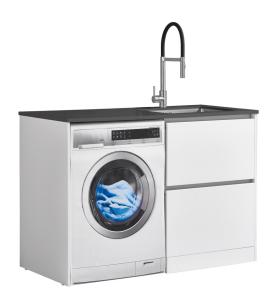

### **LAUNDRY STATION**

1300mm Right Hand Drawers Charcoal Top

LEVI3RDRCCEL | LEVI3RDRCCMW

#### **Features:**

- · 100% water proof cabinet
- Engineered stone top with rebated under-mount sink
- · Pre-drilled taphole
- · Sink size 500x400
- Includes 3-way valves & pipe work for washing machine
- Available in two top colours and two cabinet colours
- · No. of Drawers: 2

### **Available Cabinet Colours:**

· Elm Woodgrain or Matt White

LEV13RDRCCEL (Elm Woodgrain Cabinet)

LEVI3RDRCCMW (Matt White Cabinet)

Tapware, appliances, accessories and wastes not included, unless otherwise stated.