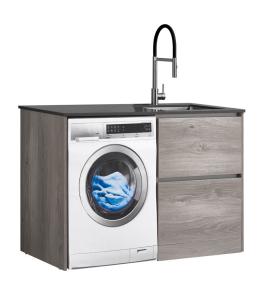

### **LAUNDRY STATION**

1300mm Right Hand Drawers Charcoal Top

LEVI3RDRCCEL | LEVI3RDRCCMW

#### **Features:**

- · 100% water proof cabinet
- Engineered stone top with rebated under-mount sink
- · Pre-drilled taphole
- · Sink size 500x400
- Includes 3-way valves & pipe work for washing machine
- Available in two top colours and two cabinet colours
- · No. of Drawers: 2

### **Available Cabinet Colours:**

· Elm Woodgrain or Matt White

LEV13RDRCCEL (Elm Woodgrain Cabinet)

LEVI3RDRCCMW (Matt White Cabinet)

Tapware, appliances, accessories and wastes not included, unless otherwise stated.