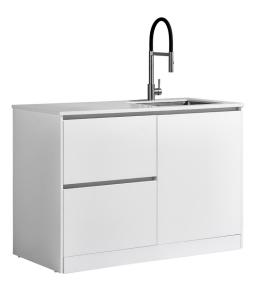

# LAUNDRY STATION

1300mm Right Hand Door Left-Hand Drawers White Top LEV13RDODRWHEL | LEV13RDODRWHMW

### **Available Cabinet Colours:**

• Elm Woodgrain or Matt White

LEV13RDODRWHEL (Elm Woodgrain Cabinet)

LEV13RDODRWHMW (Matt White Cabinet)

Tapware, appliances, accessories and wastes not included, unless otherwise stated. Please note measurements are nominal only, please measure product on site. Actual colours may vary.