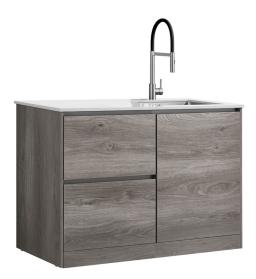

# LAUNDRY STATION

1300mm Right Hand Door Left-Hand Drawers White Top LEV13RDODRWHEL | LEV13RDODRWHMW

### **Available Cabinet Colours:**

• Elm Woodgrain or Matt White

LEV13RDODRWHEL (Elm Woodgrain Cabinet)

LEV13RDODRWHMW (Matt White Cabinet)

Tapware, appliances, accessories and wastes not included, unless otherwise stated. Please note measurements are nominal only, please measure product on site. Actual colours may vary.