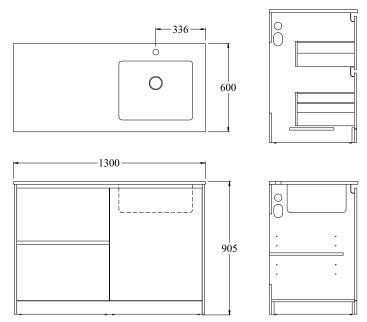

### Size (width x depth x height):

• 1300 x 600 x 905mm

## Line Drawings

LEV13RDODRWHEL | LEV13RDODRWHMW

Branches Nationwide. plumbingworld.co.nz

exclusive to plumbing world