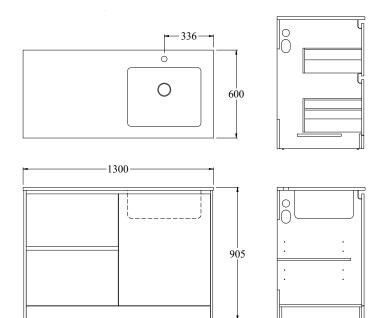

### Size (width x depth x height):

• 1300 x 600 x 905mm

## Line Drawings

LEV13RDODRCCEL | LEV13RDODRCCMW

Branches Nationwide. plumbingworld.co.nz

exclusive to plumbing world