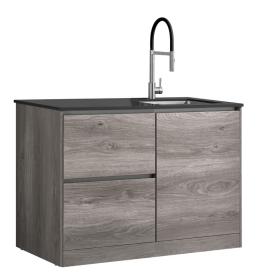

# LAUNDRY STATION

1300mm Right Hand Door Left-Hand Drawers Charcoal Top LEV13RDODRCCEL | LEV13RDODRCCMW

### **Available Cabinet Colours:**

• Elm Woodgrain or Matt White

LEV13RDODRCCEL (Elm Woodgrain Cabinet)

LEV13RDODRCCMW (Matt White Cabinet)

Tapware, appliances, accessories and wastes not included, unless otherwise stated. Please note measurements are nominal only, please measure product on site. Actual colours may vary.