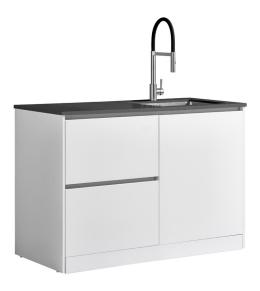

# LAUNDRY STATION

1300mm Right Hand Door Left-Hand Drawers Charcoal Top LEV13RDODRCCEL | LEV13RDODRCCMW

### **Available Cabinet Colours:**

• Elm Woodgrain or Matt White

LEV13RDODRCCEL (Elm Woodgrain Cabinet)

LEV13RDODRCCMW (Matt White Cabinet)

Tapware, appliances, accessories and wastes not included, unless otherwise stated. Please note measurements are nominal only, please measure product on site. Actual colours may vary.