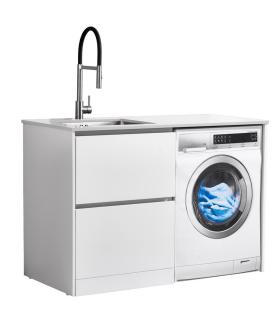

### **Available Cabinet Colours:**

· Elm Woodgrain or Matt White

LEV13LDRWHEL (Elm Woodgrain Cabinet)

LEV13LDRWHMW (Matt White Cabinet)

Tapware, appliances, accessories and wastes not included, unless otherwise stated. Please note measurements are nominal only, please measure product on site. Actual colours may vary.