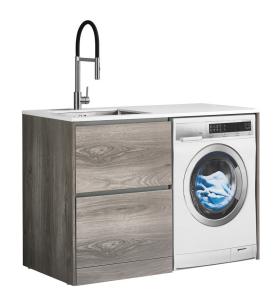

### **Available Cabinet Colours:**

· Elm Woodgrain or Matt White

LEV13LDRWHEL (Elm Woodgrain Cabinet)

LEV13LDRWHMW (Matt White Cabinet)

Tapware, appliances, accessories and wastes not included, unless otherwise stated. Please note measurements are nominal only, please measure product on site. Actual colours may vary.