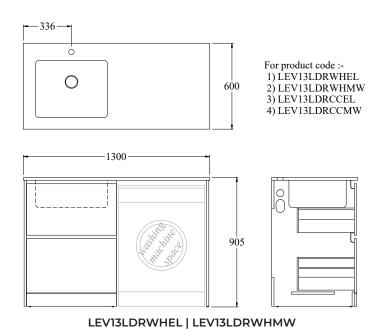

### LAUNDRY STATION

1300mm Left-Hand Drawers White Top

LEV13LDRWHEL | LEV13LDRWHMW

## Size (width x depth x height):

· 1300 x 600 x 905mm

# **Line Drawings**

exclusive to plumbing world