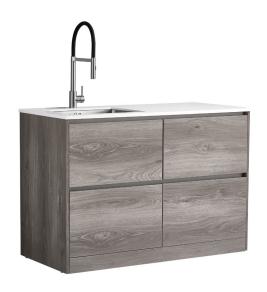

### **Available Cabinet Colours:**

· Elm Woodgrain or Matt White

LEV13LDRDRWHEL (Elm Woodgrain Cabinet)

LEV13LDRDRWHMW (Matt White Cabinet)

Tapware, appliances, accessories and wastes not included, unless otherwise stated. Please note measurements are nominal only, please measure product on site. Actual colours may vary.