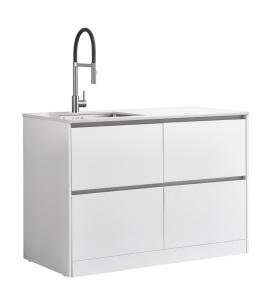

### **Available Cabinet Colours:**

· Elm Woodgrain or Matt White

LEV13LDRDRWHEL (Elm Woodgrain Cabinet)

LEV13LDRDRWHMW (Matt White Cabinet)

Tapware, appliances, accessories and wastes not included, unless otherwise stated. Please note measurements are nominal only, please measure product on site. Actual colours may vary.