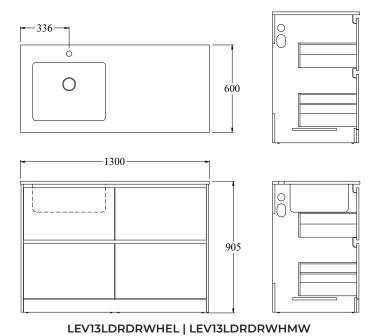

ATION

1300mm Left-Hand Sink 4 Drawers White Top LEVI3LDRDRWHEL | LEVI3LDRDRWHMW

#### **Features:**

- · 100% water proof cabinet
- Engineered stone top with rebated under-mount sink
- · Pre-drilled taphole
- · Sink size 500x400
- Includes 3-way valves & pipe work for washing machine
- Available in two top colours and two cabinet colours
- · No. of Drawers: 4

## Size (width x depth x height):

· 1300 x 600 x 905mm

### Warranty:

5 years

### **Available Cabinet Colours:**

· Elm Woodgrain or Matt White



LEV13LDRDRWHEL (Elm Woodgrain Cabinet)



LEV13LDRDRWHMW (Matt White Cabinet)

Tapware, appliances, accessories and wastes not included, unless otherwise stated. Please note measurements are nominal only, please measure product on site. Actual colours may vary.



# **Line Drawings**



·