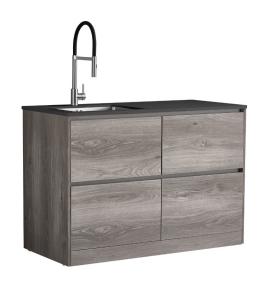

### LAUNDRY STATION

1300mm Left-Hand Sink 4 Drawers Charcoal Top LEVI3LDRDRCCEL | LEVI3LDRDRCCMW

### **Available Cabinet Colours:**

· Elm Woodgrain or Matt White

LEVI3LDRDRCCEL (Elm Woodgrain Cabinet)

LEV13LDRDRCCMW (Matt White Cabinet)

Tapware, appliances, accessories and wastes not included, unless otherwise stated. Please note measurements are nominal only, please measure product on site. Actual colours may vary.