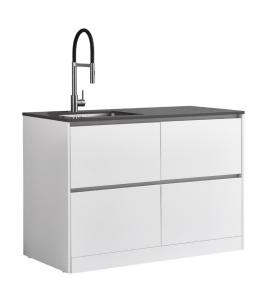

### LAUNDRY STATION

1300mm Left-Hand Sink 4 Drawers Charcoal Top LEVI3LDRDRCCEL | LEVI3LDRDRCCMW

### **Available Cabinet Colours:**

· Elm Woodgrain or Matt White

LEVI3LDRDRCCEL (Elm Woodgrain Cabinet)

LEV13LDRDRCCMW (Matt White Cabinet)

Tapware, appliances, accessories and wastes not included, unless otherwise stated. Please note measurements are nominal only, please measure product on site. Actual colours may vary.