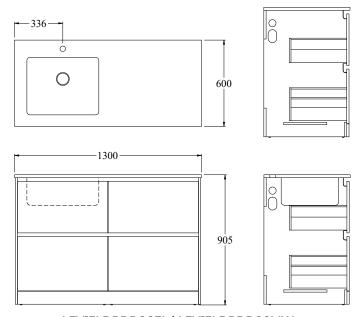

## Size (width x depth x height):

· 1300 x 600 x 905mm

# **Line Drawings**

LEVI3LDRDRCCEL | LEVI3LDRDRCCMW