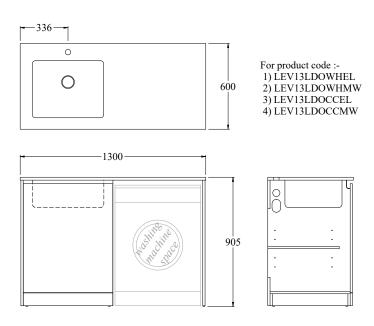

## Size (width x depth x height):

· 1300 x 600 x 905mm

# **Line Drawings**

LEV13LDOWHEL | LEV13LDOWHMW