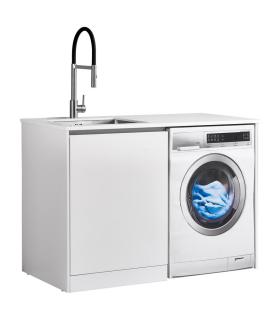

### LAUNDRY STATION

1300mm Left-Hand Door White Top

LEV13LDOWHEL | LEV13LDOWHMW

#### **Features:**

- · 100% water proof cabinet
- Engineered stone top with rebated under-mount sink
- · Pre-drilled taphole
- · Sink size 500x400
- Includes 3-way valves & pipe work for washing machine
- Available in two top colours and two cabinet colours
- · No. of Doors: 1

### **Available Cabinet Colours:**

· Elm Woodgrain or Matt White

LEV13LDOWHEL (Elm Woodgrain Cabinet)

LEVI3LDOWHMW (Matt White Cabinet)

Tapware, appliances, accessories and wastes not included, unless otherwise stated. Please note measurements are nominal only, please measure product on site. Actual colours may vary.