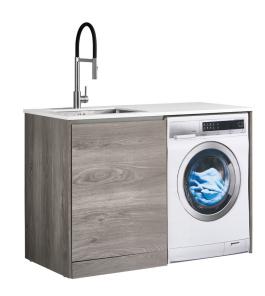

### LAUNDRY STATION

1300mm Left-Hand Door White Top

LEV13LDOWHEL | LEV13LDOWHMW

#### **Features:**

- · 100% water proof cabinet
- Engineered stone top with rebated under-mount sink
- · Pre-drilled taphole
- · Sink size 500x400
- Includes 3-way valves & pipe work for washing machine
- Available in two top colours and two cabinet colours
- · No. of Doors: 1

### **Available Cabinet Colours:**

· Elm Woodgrain or Matt White

LEV13LDOWHEL (Elm Woodgrain Cabinet)

LEVI3LDOWHMW (Matt White Cabinet)

Tapware, appliances, accessories and wastes not included, unless otherwise stated. Please note measurements are nominal only, please measure product on site. Actual colours may vary.