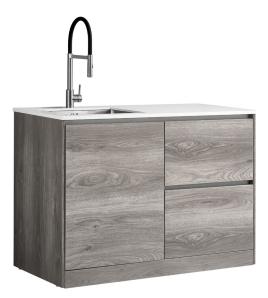

# LAUNDRY STATION

1300mm Left-Hand Door Right Hand Drawers White Top LEV13LDODRWHEL | LEV13LDODRWHMW

### **Available Cabinet Colours:**

• Elm Woodgrain or Matt White

LEV13LDODRWHEL (Elm Woodgrain Cabinet)

LEV13LDODRWHMW (Matt White Cabinet)

Tapware, appliances, accessories and wastes not included, unless otherwise stated. Please note measurements are nominal only, please measure product on site. Actual colours may vary.