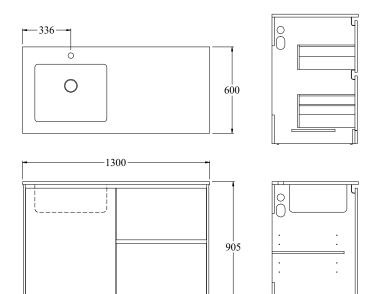

### Size (width x depth x height):

• 1300 x 600 x 905mm

## Line Drawings

LEV13LDODRWHEL | LEV13LDODRWHMW

Branches Nationwide. plumbingworld.co.nz

exclusive to plumbing world