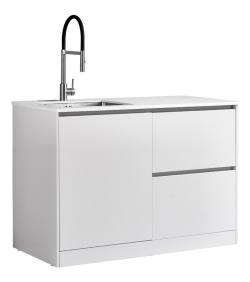

# LAUNDRY STATION

1300mm Left-Hand Door Right Hand Drawers White Top LEV13LDODRWHEL | LEV13LDODRWHMW

### **Available Cabinet Colours:**

• Elm Woodgrain or Matt White

LEV13LDODRWHEL (Elm Woodgrain Cabinet)

LEV13LDODRWHMW (Matt White Cabinet)

Tapware, appliances, accessories and wastes not included, unless otherwise stated. Please note measurements are nominal only, please measure product on site. Actual colours may vary.