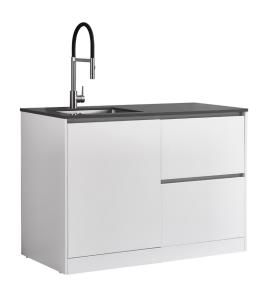

## **LAUNDRY STATION**

1300mm Left-Hand Door Right Hand Drawers Charcoal Top LEVI3LDODRCCEL | LEVI3LDODRCCMW

#### **Features:**

- · 100% water proof cabinet
- Engineered stone top with rebated under-mount sink
- · Pre-drilled taphole
- · Sink size 500x400
- Includes 3-way valves & pipe work for washing machine
- Available in two top colours and two cabinet colours
- · No. of Doors: 1
- · No. of Drawers: 2

### **Available Cabinet Colours:**

· Elm Woodgrain or Matt White

LEV13LDODRCCEL (Elm Woodgrain Cabinet)

LEV13LDODRCCMW (Matt White Cabinet)

Tapware, appliances, accessories and wastes not included, unless otherwise stated.