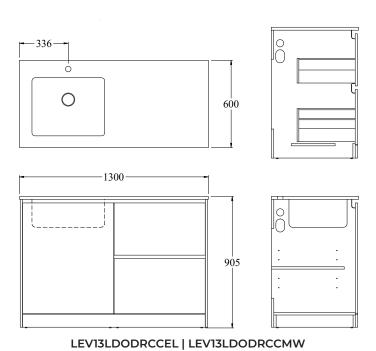

# Size (width x depth x height):

• 1300 x 600 x 905mm

Please note measurements are nominal only, please measure product on site. Actual colours may vary.

# **Line Drawings**

exclusive to plumbing world