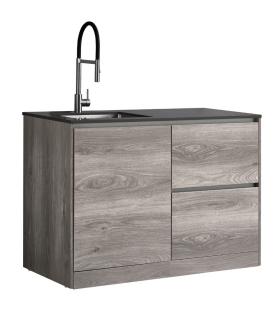

## **LAUNDRY STATION**

1300mm Left-Hand Door Right Hand Drawers Charcoal Top LEVI3LDODRCCEL | LEVI3LDODRCCMW

#### **Features:**

- · 100% water proof cabinet
- Engineered stone top with rebated under-mount sink
- · Pre-drilled taphole
- · Sink size 500x400
- Includes 3-way valves & pipe work for washing machine
- Available in two top colours and two cabinet colours
- · No. of Doors: 1
- · No. of Drawers: 2

### **Available Cabinet Colours:**

· Elm Woodgrain or Matt White

LEV13LDODRCCEL (Elm Woodgrain Cabinet)

LEV13LDODRCCMW (Matt White Cabinet)

Tapware, appliances, accessories and wastes not included, unless otherwise stated.