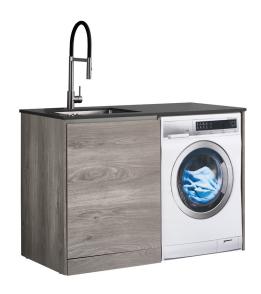

### LAUNDRY STATION

1300mm Left-Hand Door Charcoal Top

LEVI3LDOCCEL | LEVI3LDOCCMW

#### **Features:**

- · 100% water proof cabinet
- Engineered stone top with rebated under-mount sink
- · Pre-drilled taphole
- · Sink size 500x400
- Includes 3-way valves & pipe work for washing machine
- Available in two top colours and two cabinet colours
- · No. of Doors: 1

### **Available Cabinet Colours:**

· Elm Woodgrain or Matt White

LEV13LDOCCEL (Elm Woodgrain Cabinet)

LEV13LDOCCMW (Matt White Cabinet)

Tapware, appliances, accessories and wastes not included, unless otherwise stated. Please note measurements are nominal only, please measure product on site. Actual colours may vary.