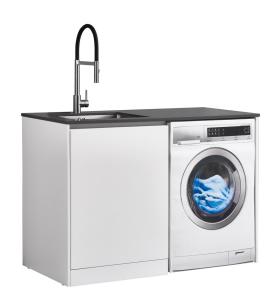

### LAUNDRY STATION

1300mm Left-Hand Door Charcoal Top

LEVI3LDOCCEL | LEVI3LDOCCMW

#### **Features:**

- · 100% water proof cabinet
- Engineered stone top with rebated under-mount sink
- · Pre-drilled taphole
- · Sink size 500x400
- Includes 3-way valves & pipe work for washing machine
- Available in two top colours and two cabinet colours
- · No. of Doors: 1

### **Available Cabinet Colours:**

· Elm Woodgrain or Matt White

LEV13LDOCCEL (Elm Woodgrain Cabinet)

LEV13LDOCCMW (Matt White Cabinet)

Tapware, appliances, accessories and wastes not included, unless otherwise stated. Please note measurements are nominal only, please measure product on site. Actual colours may vary.