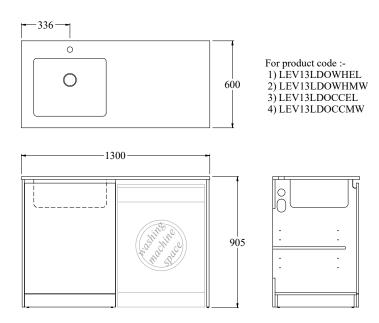

## Size (width x depth x height):

· 1300 x 600 x 905mm

# **Line Drawings**

LEV13LDOCCEL | LEV13LDOCCMW