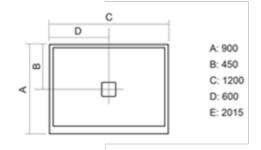

# **Specifications:**

- 1200 x 900 x 2015mm
- European Sanitary grade acrylic liner
- Safety glass AS NZS 2208
- Tray height 65mm

## Size:

• 1200 x 900 x 2015mm

### Warranty:

10 years

A: 900

B: 450

C: 1200

D: 600 E: 2015

ACCESSORIES, WASTES AND TAPWARE NOT INCLUDED UNLESS STATED. PLEASE NOTE MEASUREMENTS ARE NOMINAL ONLY. PLEASE MEASURE PRODUCT ON SITE