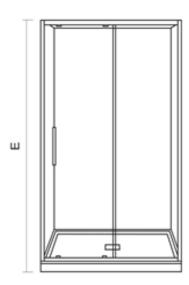

# 1200 x 900 3-Sided Shower Enclosure

## **Features:**

- Flat or Moulded wall option
- 1200 sliding door on stainless steel runners can be reversed to suit left or right-hand opening
- Nano shield glass protection
- 6mm glass door
- Patented frame adjustment
- Commercially rated tray 200kg
- 40mm shower tray upstand
- Square waste included with 3 color options: chrome, black or white
- Door handle 2 colour options included: chrome or black
- Complete with glue & silicone

### Warranty:

10 years

A: 900

B: 450

C: 1200

D: 600 E: 2015

ACCESSORIES, WASTES AND TAPWARE NOT INCLUDED UNLESS STATED. PLEASE NOTE MEASUREMENTS ARE NOMINAL ONLY. PLEASE MEASURE PRODUCT ON SITE