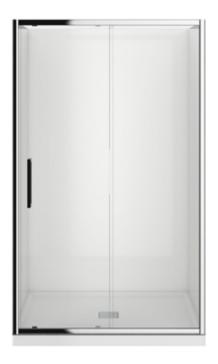

# 1200 x 900 3-Sided Shower Enclosure

### Flat Wall:

LEV11830.02 - Chrome | LEV11830.13 - Black

**Moulded Wall:** 

LEV11832.02 - Chrome | LEV11832.13 - Black

## **Features:**

- Flat or Moulded wall option
- 1200 sliding door on stainless steel runners can be reversed to suit left or right-hand opening
- Nano shield glass protection
- 6mm glass door
- Patented frame adjustment
- Commercially rated tray 200kg
- 40mm shower tray upstand
- Square waste included with 3 color options: chrome, black or white
- Door handle 2 colour options included: chrome or black
- Complete with glue & silicone