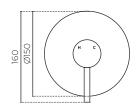

### LEV115261CSS | LEV115261CGM

**CONSTRUCTION:** Solid brushed stainless steel

PRESSURE: Mains pressure

WORKING PRESSURE (KPA): 150–1000

**RECOMMENDED WORKING PRESSURE (KPA): 500** 

**HEIGHT (MM):** 160 **WIDTH (MM):** 113