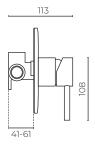

### LEV115261CSS | LEV115261CGM

**CONSTRUCTION:** Solid brushed stainless steel

PRESSURE: Mains pressure

WORKING PRESSURE (KPA): 150–1000

**RECOMMENDED WORKING PRESSURE (KPA): 500** 

**HEIGHT (MM):** 160 **WIDTH (MM):** 113