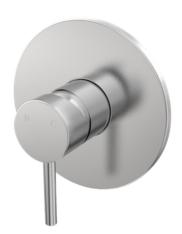

## **ASPEN**

**Shower Mixer** 

#### **FEATURES**

- · Minimalist design
- · Ceramic cartridge technology
- · Lead free body