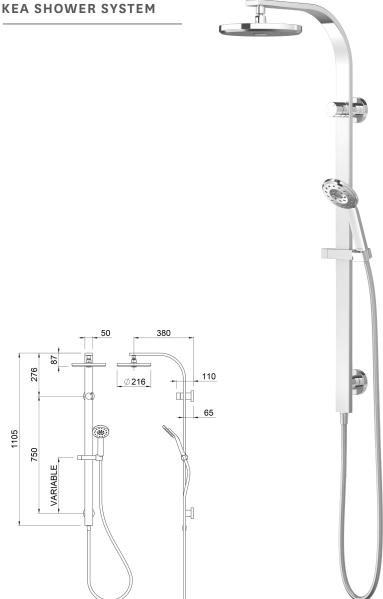

CLASSIFICATION: Suitable for mains pressure only

**INLET CONNECTIONS:** 1/2 " BSP WORKING PRESSURE: 150 - 500kPa **OPERATING TEMPERATURE:** 5 °C - 70 °C

WATER FLOW RATE: 8.0 l/m

- Wide bore smooth skin hose for easy cleaning.
- 3 star WELS rated on mains pressure drencher (8l/pm)
- 3 star WELS rated on mains pressure handset (7.5 l/pm)
- Satinjet® spray technology
- Built in rotary diverter to switch outlets.