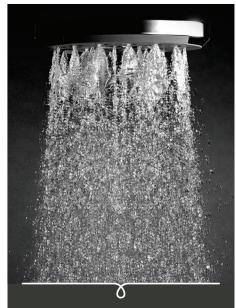

## Satinjet°

Satinjet®. The unmistakable feeling of 300,000 droplets per second.

Unlike conventional showers, Satinjet uses unique twin-jet technology to create optimum water droplet size and pressure, with over 300,000 droplets per second providing greater warmth and coverage. The result is an immersive, full-body experience.