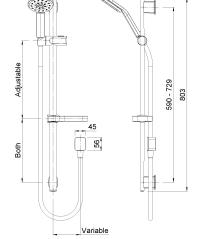

**CLASSIFICATION:** Suitable for all pressure systems

INLET CONNECTIONS: 1/2 " BSP WORKING PRESSURE: 35-500 kPa OPERATING TEMPERATURE: 5 °C - 60 °C

WATER FLOW RATE: 7.5 l/m

- · Wide bore smooth skin hose for easy cleaning.
- Satinjet® spray technology
- · Flexible rail installation
- · Chrome-plated rail with adjustable mounting brackets
- · Great for retrofit installation
- · 3 star WELS rated on low pressure (9.0 l/pm)
- · 3 star WELS rated on mains pressure (8.0 l/pm)