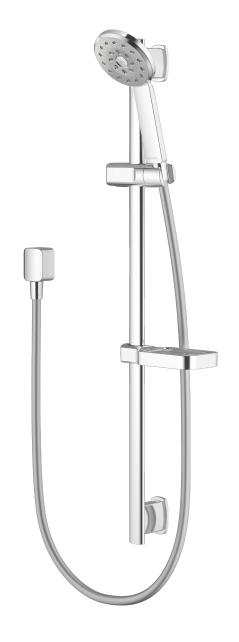

## Satinjet°

**KEA RAIL SHOWER** 

 $\begin{tabular}{ll} Satinjet @. The unmistakable feeling of 300,000 droplets per second. \end{tabular}$ 

Unlike conventional showers, Satinjet uses unique twin-jet technology to create optimum water droplet size and pressure, with over 300,000 droplets per second providing greater warmth and coverage. The result is an immersive, full-body experience.

**CLASSIFICATION:** Suitable for all pressure systems

INLET CONNECTIONS: 1/2 " BSP WORKING PRESSURE: 35-500 kPa OPERATING TEMPERATURE: 5 °C - 60 °C

WATER FLOW RATE: 7.5 l/m

- · Wide bore smooth skin hose for easy cleaning.
- Satinjet® spray technology
- · Flexible rail installation
- · Chrome-plated rail with adjustable mounting brackets
- · Great for retrofit installation
- · 3 star WELS rated on low pressure (9.0 l/pm)
- · 3 star WELS rated on mains pressure (8.0 l/pm)

## **KESRCPSC**

Chrome

exclusive to plumbingworld