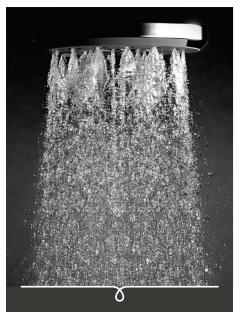

## Satinjet°

**KEA RAIL SHOWER** 

 $\begin{tabular}{ll} Satinjet @. The unmistakable feeling of 300,000 droplets per second. \end{tabular}$ 

Unlike conventional showers, Satinjet uses unique twin-jet technology to create optimum water droplet size and pressure, with over 300,000 droplets per second providing greater warmth and coverage. The result is an immersive, full-body experience.