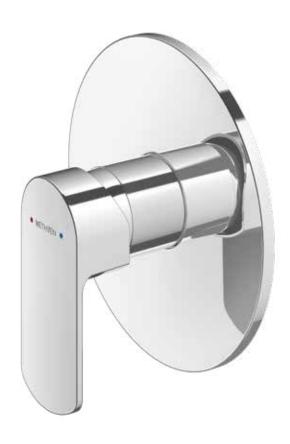

## METHVEN Fastflow II

**Fastflow°II** 

**KEA SHOWER MIXER** 

Developed by Methven in New Zealand, Fastflow is the original standard for delivering constant flow and temperature with unequal pressure. Re-engineered from the ground up, Fastflow II now delivers superior performance.

Chrome

KEAPS2CP