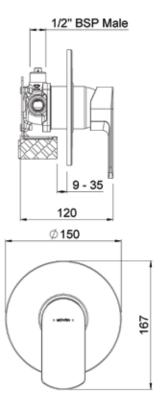

CONNECTIONS: 1/2 " BSP Male

WORKING PRESSURE UNEQUAL COLD: 17 - 120kPa

WORKING PRESSURE UNEQUAL HOT: 300 - 500kPa (If supply exceeds

500kPa a pressure limiting valve must be installed) **DIMENSIONS FOR FITTING:** Ø100mm hole