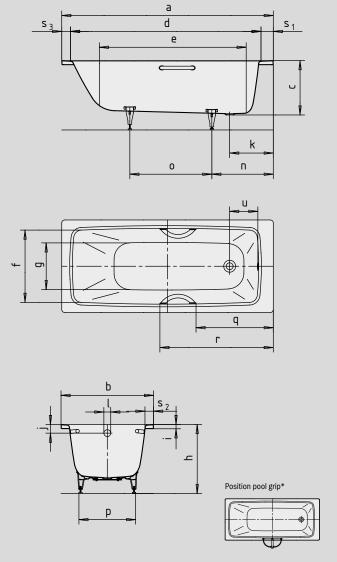

| Model No.                                                 |                                                  | 750         |  |
|-----------------------------------------------------------|--------------------------------------------------|-------------|--|
|                                                           |                                                  |             |  |
| External length                                           | a                                                | 1700        |  |
| External width                                            | b                                                | 750         |  |
| Depth                                                     | С                                                | 410         |  |
| Internal length (top)                                     | d                                                | 1510        |  |
| Internal length (bottom)                                  | е                                                | 1210        |  |
| Internal width (top)                                      | f                                                | 610         |  |
| Internal width (bottom)                                   | g                                                | 450         |  |
| Height with feet                                          | h                                                | 538-553     |  |
| Height of rim                                             | i                                                | 32          |  |
| Distance top edge to centre of overflow hole              | j                                                | 65          |  |
| Distance bath edge to centre of drain hole                | k                                                | 330         |  |
| Diameter of overflow hole                                 | I                                                | 52          |  |
| Diameter of drain hole                                    | m                                                | 52          |  |
| Distance foot end of bath edge to centre of foot          | n                                                | 450         |  |
| Distance between the feet                                 | 0                                                | 745         |  |
| Max. width of feet                                        | р                                                | 475         |  |
| Distance bath edge (foot end) to where grip/handle starts | q                                                | 634,5       |  |
| Distance bath edge (foot end) to where grip/handle ends   | r                                                | 908,5       |  |
| Width of rim (foot end; lengthwise; head end)             | S <sub>1</sub> ; S <sub>2</sub> ; S <sub>3</sub> | 110; 63; 80 |  |
| Distance between centre holes                             | u                                                | 213         |  |
| Water volume** in litres                                  |                                                  | 136         |  |
| Weight of the enamelled bath in kg                        |                                                  | 50          |  |
| Anti-slip                                                 |                                                  | 575 x 375   |  |
| Full anti-slip                                            |                                                  | 855 x 375   |  |