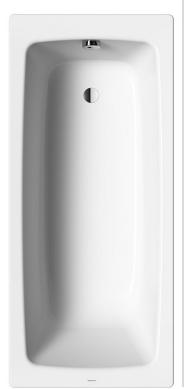

## **CAYONO K750-06**

- one-seater bath with waste at foot end
- modern rectangular bathtub with spacious interior of the tub
- made of KALDEWEI steel enamel
- also available with handles (additional)
- waste and overflow 06 included