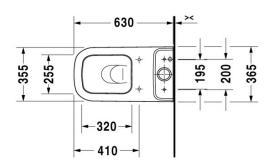

## DURAVIT Happy D.2

Duravit Happy D.2, back to wall suite and connector, centre back water inlet

(Requires soft close seat 064.59)

2134.09

5 Year warranty (Vitreous China) WELS Rating: 4 Star - 4.5/3 L

- Ø90

Ø100-110

Max. Operating Pressure: 500Kpa. Min. Operating Pressure: 50Kpa. Pipework must be flushed before installation Please install as per manufacturers instructions in the box

155-210

Due to our policy of continuous product development, the design and specification shown are subject to change without notice.

Please confirm all particulars with your sales consultant prior to purchase.

ø 90

Above connector sold

Separately, if required

#8990250000