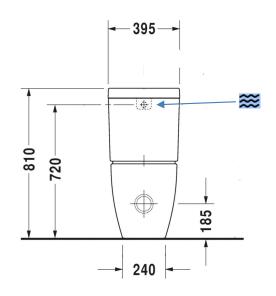

## DURAVIT Happy D.2

Duravit Happy D.2, back to wall suite and connector, centre back water inlet

(Requires soft close seat 064.59)

2134.09

5 Year warranty (Vitreous China) WELS Rating: 4 Star - 4.5/3 L

- Ø90

Ø100-110

Max. Operating Pressure: 500Kpa. Min. Operating Pressure: 50Kpa. Pipework must be flushed before installation Please install as per manufacturers instructions in the box

155-210

Due to our policy of continuous product development, the design and specification shown are subject to change without notice.

Please confirm all particulars with your sales consultant prior to purchase.

ø 90

Above connector sold

Separately, if required

#8990250000