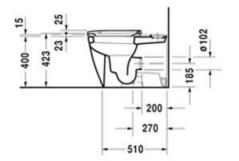

## DURAVIT Happy D.2

Duravit Happy D.2, back to wall suite and connector, centre back water inlet

(Requires soft close seat 064.59)

2134.09

5 Year warranty (Vitreous China) WELS Rating: 4 Star - 4.5/3 L

- Ø90

Ø100-110

Max. Operating Pressure: 500Kpa. Min. Operating Pressure: 50Kpa. Pipework must be flushed before installation Please install as per manufacturers instructions in the box

155-210

Due to our policy of continuous product development, the design and specification shown are subject to change without notice.

Please confirm all particulars with your sales consultant prior to purchase.

ø 90

Above connector sold

Separately, if required

#8990250000