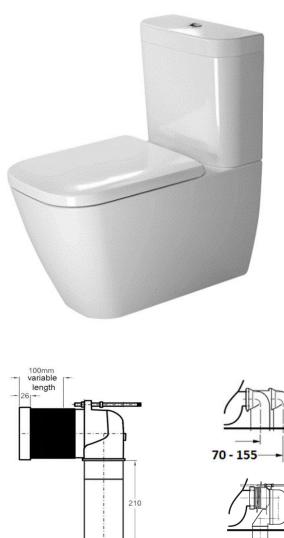

## DURAVIT Happy D.2

Duravit Happy D.2, back to wall suite and connector, centre back water inlet

(Requires soft close seat 064.59)

2134.09

5 Year warranty (Vitreous China) WELS Rating: 4 Star - 4.5/3 L

- Ø90

Ø100-110

Max. Operating Pressure: 500Kpa. Min. Operating Pressure: 50Kpa. Pipework must be flushed before installation Please install as per manufacturers instructions in the box

155-210

Due to our policy of continuous product development, the design and specification shown are subject to change without notice.

Please confirm all particulars with your sales consultant prior to purchase.

ø 90

Above connector sold

Separately, if required

#8990250000