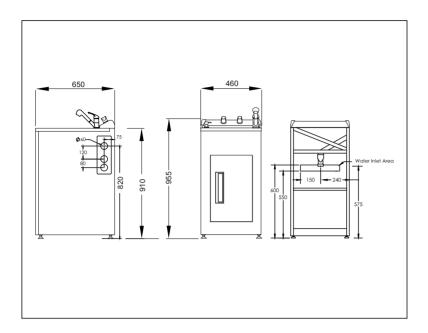

## Laundra460 Plus

Code: LAUNDRA460 PLUS

Stainless Steel top with Sink Mixer Pull-out Spray

- Robust long-life powder-coated galvanised steel cabinet with diagonal rear brace
- · Metal washing machine taps mounted on console
- · Pressed seamless laundry tub with anti-drip lip
- Single lever all pressure mixer 5 year warranty
- · Recessed door handle
- · Upgraded inset door
- · Door storage basket
- · Magnetic door catches
- · Melamine shelf
- · Metal waste with lint strainer
- · 20yr warranty on stainless steel bowl
- · Height easily adjustable via feet (Approximately 15mm adjustment)
- · Child safety lock
- Designer overflow capacity greater than 25 ℓ/min
- Standard tap height approximately (≈) 165mm
- · Waste outlet approximately 575mm to 590mm from ground depending on height adjustment on feet
- · Flowing soap dispenser
- Area Allowed for Water Inlet Location:
  - Maximum Height (from floor): 600mm
  - Minimum Height (from floor): 550mm

  - Recommended Height (from floor): 575mm
    Maximum Width (from Centre line): ± 150mm

Note: Inlets can be anywhere in this area provided they do not interfere with trap or waste line

## Suitable for low/unequal & mains pressure systems

Recommended Operational Pressure Range: 35 - 600 kPa Maximum Operating Temp: 80°C Never to Exceed: 1000 kPa