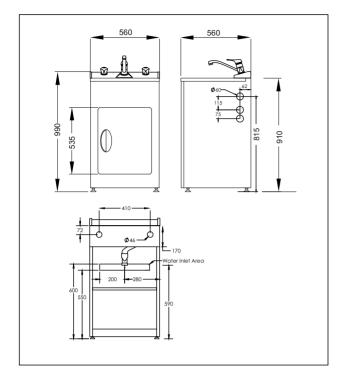

## Code: LAUNDRA560 CENTRO Stainless Steel top with Sink Mixer

- · Robust long-life powder-coated galvanised steel cabinet
- · Pressed seamless laundry tub with anti-drip lip
- · 5 year warranty on all pressure mixer and Laundry Cabinet
- · 20 year warranty on stainless steel bowl and ceramic Cartridge
- · Recessed door handle
- Reversible door
- · Door storage basket
- · Magnetic door catches
- · Metal waste with lint strainer
- · Height easily adjustable via feet (approximately 15mm adjustment)
- · Child safety lock
- Designer overflow capacity greater than 25 l/min
- Standard tap height approximately (≈) 165mm
- Waste outlet 590mm to 605mm from the ground depending on height adjustment on feet
- · Melamine shelf
- Area Allowed for Water Inlet Location:
  - Maximum Height (from floor): 600mm
  - Minimum Height (from floor): 550mm
  - Recommended Height (from floor): 575mm
    Maximum Width (from Centre line): ± 200 mm

  - Note: Inlets can be anywhere in this area provided they do not interfere with trap or waste line