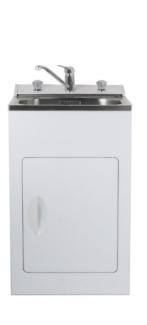

## Code: LAUNDRA560 CENTRO Stainless Steel top with Sink Mixer

- · Robust long-life powder-coated galvanised steel cabinet
- · Pressed seamless laundry tub with anti-drip lip
- · 5 year warranty on all pressure mixer and Laundry Cabinet
- · 20 year warranty on stainless steel bowl and ceramic Cartridge
- · Recessed door handle
- Reversible door
- · Door storage basket
- · Magnetic door catches
- · Metal waste with lint strainer
- · Height easily adjustable via feet (approximately 15mm adjustment)
- · Child safety lock
- Designer overflow capacity greater than 25 l/min
- Standard tap height approximately (≈) 165mm
- Waste outlet 590mm to 605mm from the ground depending on height adjustment on feet
- · Melamine shelf
- Area Allowed for Water Inlet Location:
  - Maximum Height (from floor): 600mm
  - Minimum Height (from floor): 550mm
  - Recommended Height (from floor): 575mm
    Maximum Width (from Centre line): ± 200 mm