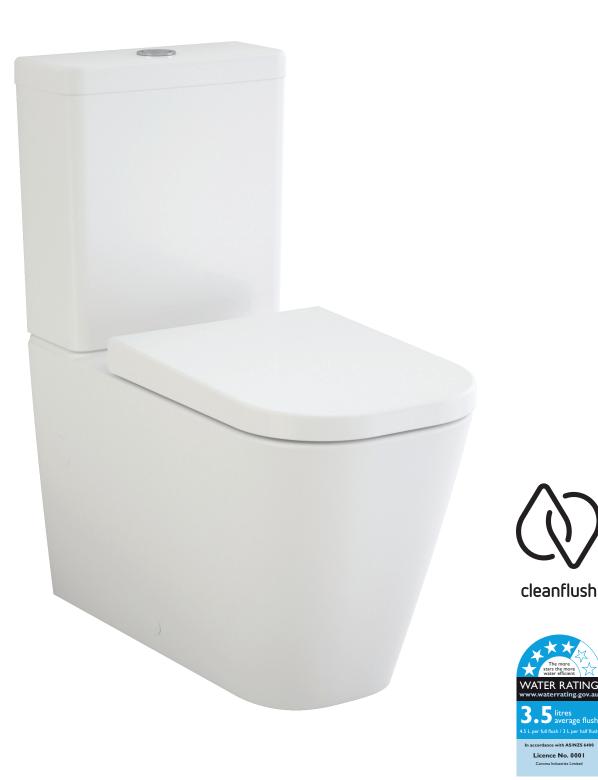

## Luna Square Cleanflush<sup>™</sup>

Vitreous China 4.5/3 litre Dual Flush Wall Faced **Close-Coupled Rimless Toilet Suite** 

## Luna Square Cleanflush<sup>™</sup>

A square and smooth design for a contemporary look and feel, the **Luna Square Cleanflush**<sup>™</sup> wall faced close coupled toilet suite conceals plumbing fittings for an aesthetically pleasing finish. Incorporating several patented technologies: Caroma Flow Splitter<sup>™</sup>, Caroma Flow Balancer<sup>™</sup> and Caroma Uni-Orbital<sup>®</sup> Connector, the Cleanflush pan is innovative and the next evolution in toilets. The Flow Splitter evenly flows water around the top of the bowl to meet at the Flow Balancer which directs the water powerfully into the sump, reducing the need for brush cleaning. The rimless pan is easy to clean and unlike traditional pan profiles, provides full visibility of any grime build up. Caroma Cleanflush<sup>™</sup> provides a cleaner clean for peace of mind.

Luna Square Cleanflush<sup>™</sup> wall faced close coupled 4.5 litre full flush rimless pan. Universal trap for S or P-trap installations.

Cisterns: Universal close coupled cistern – has a free fitting lid and is suitable for domestic and light commercial applications. Available with internal overflow. Available in either back entry or bottom inlet options. Cistern inlet stop valve and inlet connection is concealed within the cistern and is