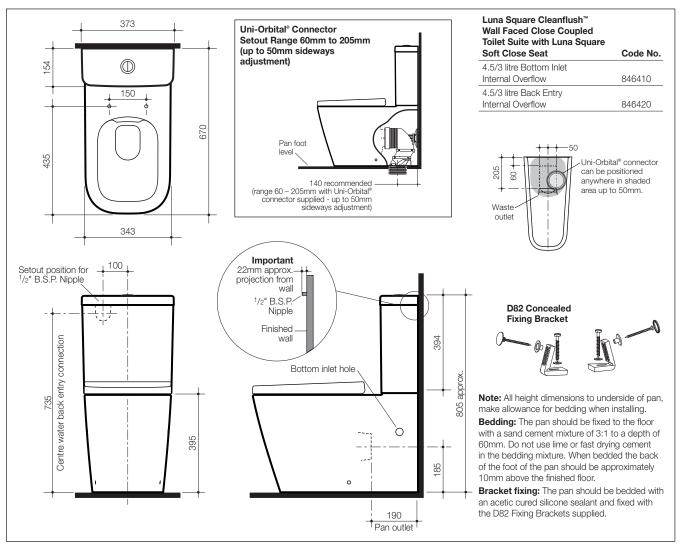

Luna Square Cleanflush<sup>™</sup> wall faced close coupled 4.5 litre full flush rimless pan. Universal trap for S or P-trap installations.

Cisterns: Universal close coupled cistern – has a free fitting lid and is suitable for domestic and light commercial applications. Available with internal overflow. Available in either back entry or bottom inlet options. Cistern inlet stop valve and inlet connection is concealed within the cistern and is

included (back entry version only). **Vandal Resistant Conversion Kit** – A simple to install conversion is available for the standard mechanism to lock lid onto the cistern, recommended for use in heavy use commercial areas. Code No.750109. **Important: Working pressure minimum 30kPa to maximum 1000kPa flow pressure.** Rain water tank compliant. Accurate wall setout for B.S.P. <sup>1</sup>/2" Nipple water inlet connection is essential.

Fixing:

Pan: Traps:

> The cistern is fixed directly to the pan with a robust concealed base fixing system without the need for wall fixing. The **Luna Square** soft close quick release thermoset toilet seat is provided as

Seats:

Dimensions:

 standard with this suite. See chapter 5.01 SEATS of the Caroma Technical Manual for further details.

 Colours:
 White only.

 Installation:
 The installation of the toilet suite shall be in accordance with the normal minimum

drainline grade requirements in AS/NZS 3500.2.

All dimensions are in millimetres and are subject to normal manufacturing variations. Caroma pursues a policy of continuing improvement in design and performance of its products. The right is therefore reserved to vary specifications without notice.