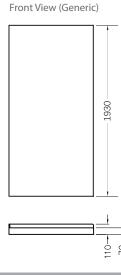

## Azure II Square Corner Shower with Low Profile Tray - 1000mm, 900mm

The Azure II Square Corner Shower is available in a range of sizes and wall options, and the doorset comes in a white frame finish. The enclosure features a fully reversible door with 6mm toughened safety glass, protected by Englefield CleanLess<sup>®</sup> glass treatment. The Quick-Fit low profile tray features an ultra high 40mm upstand to enhance watertightness for long lasting performance.