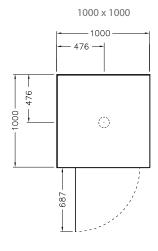

## Product Code

| 900x900r                 | nm \         | Vhite    | 1000x1000mm                 | White        |
|--------------------------|--------------|----------|-----------------------------|--------------|
| Flat Wall                | 2961         | 6A-CFW-0 | Flat Wall                   | 29617A-CFW-0 |
| Corner Cont<br>Plus Wall | our 2961     | 6A-CCW-0 | Corner Contour<br>Plus Wall | 21617A-CCW-0 |
| Side Recess              | ed Wall 2961 | 6A-CRW-0 | Side Recessed Wall          | 29617A-CRW-0 |