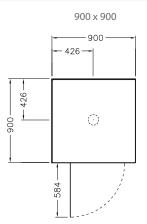

## Product Code

| 900x900r                 | nm \         | Vhite    | 1000x1000mm                 | White        |
|--------------------------|--------------|----------|-----------------------------|--------------|
| Flat Wall                | 2961         | 6A-CFW-0 | Flat Wall                   | 29617A-CFW-0 |
| Corner Cont<br>Plus Wall | our 2961     | 6A-CCW-0 | Corner Contour<br>Plus Wall | 21617A-CCW-0 |
| Side Recess              | ed Wall 2961 | 6A-CRW-0 | Side Recessed Wall          | 29617A-CRW-0 |