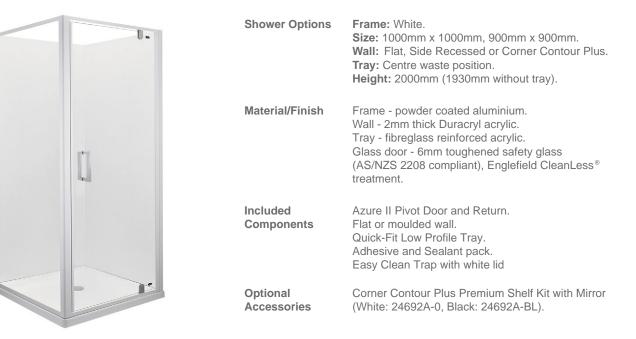

## Azure II Square Corner Shower with Low Profile Tray - 1000mm, 900mm

The Azure II Square Corner Shower is available in a range of sizes and wall options, and the doorset comes in a white frame finish. The enclosure features a fully reversible door with 6mm toughened safety glass, protected by Englefield CleanLess<sup>®</sup> glass treatment. The Quick-Fit low profile tray features an ultra high 40mm upstand to enhance watertightness for long lasting performance.