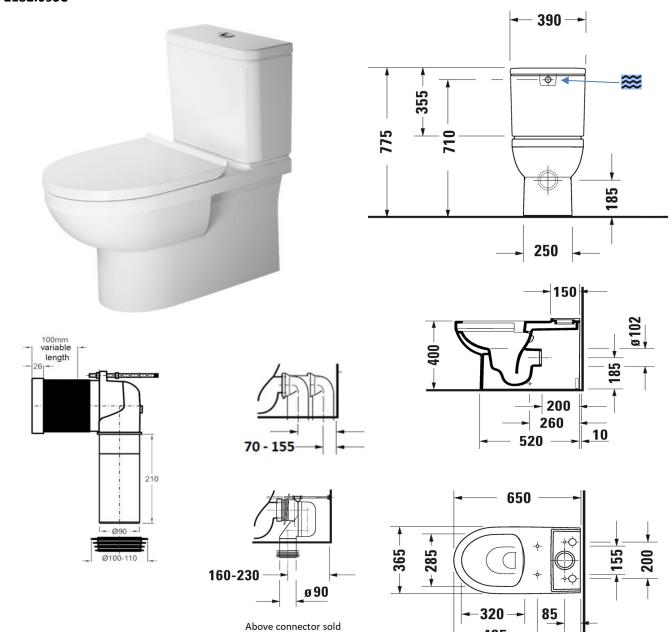

Duravit DuraStyle Basic, back to wall rimless suite and connector, centre back water inlet (Soft close seat 020.79 included)

## 2182.09SC

5 Year warranty (Vitreous China) WELS Rating: 4 Star - 4.5/3 L

Max. Operating Pressure: 500Kpa.

Min. Operating Pressure: 50Kpa.

Pipework must be flushed before installation

 ${\it Please install as per manufacturers instructions in the box}$ 

Separately, if required

#8990250000

Due to our policy of continuous product development, the design and specification shown are subject to change without notice.

Please confirm all particulars with your sales consultant prior to purchase.