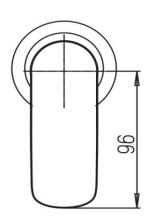

## ப் Paini Nove

Paini Nove shower mixer, small faceplate

Finish: Chrome 09CR690SM

## For Equal Pressure only

Max. Operating Pressure: 500Kpa.

Min. Operating Pressure: 50Kpa.

Pipework must be flushed before installation

Please install as per manufacturers instructions in the box