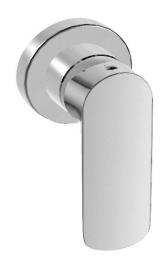

## ப் Paini Nove

Paini Nove shower mixer, small faceplate

Finish: Chrome 09CR690SM

## Available finishes:

BK - Black

**GM** - Gun Metal

CQ - Brushed Nickel

Due to our policy of continuous product development, the design and specification shown are subject to change without notice.

Please confirm all particulars with your sales consultant prior to purchase.