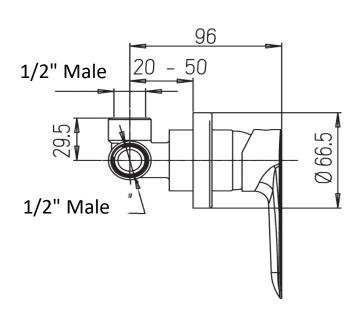

## ப் Paini Nove

Paini Nove shower mixer, small faceplate

Finish: Chrome 09CR690SM

## For Equal Pressure only

Max. Operating Pressure: 500Kpa.

Min. Operating Pressure: 50Kpa.

Pipework must be flushed before installation

Please install as per manufacturers instructions in the box