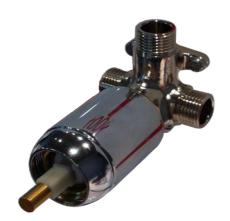

## ப் Paini Nove

Paini Nove shower mixer, small faceplate

Finish: Chrome 09CR690SM

## For Equal Pressure only

Max. Operating Pressure: 500Kpa.

Min. Operating Pressure: 50Kpa.

Pipework must be flushed before installation

Please install as per manufacturers instructions in the box