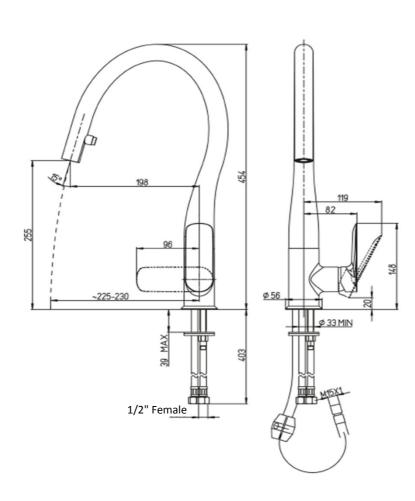

## *ப்Раіпі* Nove

Nove kitchen mixer with pull down dual function nozzle

Finish: Chrome

09CR591D

## For Equal Pressure only

Max. Operating Pressure: 500Kpa. Min. Operating Pressure: 50Kpa. Pipework must be flushed before installation Please install as per manufacturers instructions in the box CQ - Brushed Nickel