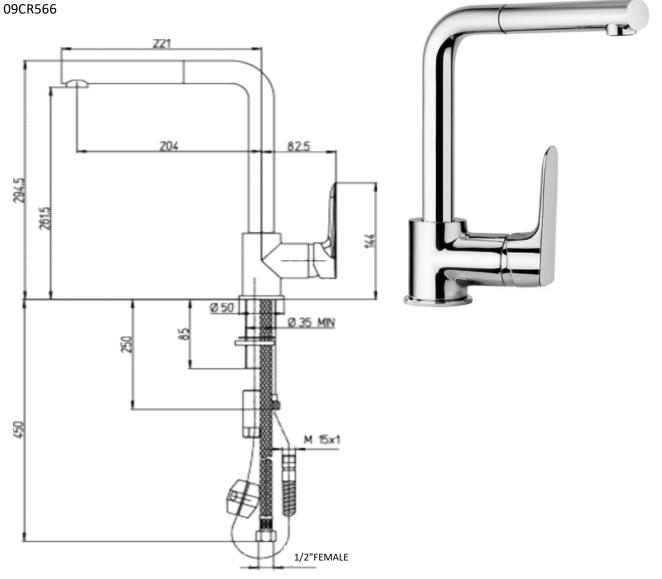

## ப் Paini Nove

Paini Nove kitchen mixer with pull-out l-shape spout

Finish: Chrome

## For Equal Pressure only

Max. Operating Pressure: 500Kpa.

Min. Operating Pressure: 50Kpa.

Pipework must be flushed before installation

Please install as per manufacturers instructions in the box