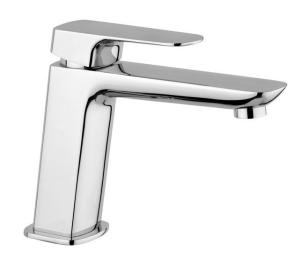

## ப் Paini Nove

Paini Nove basin mixer, 135mm projection

Finish: Chrome 09CR205

## Available finishes:

BK - Black

**GM** - Gun Metal

CQ - Brushed Nickel

Due to our policy of continuous product development, the design and specification shown are subject to change without notice.

Please confirm all particulars with your sales consultant prior to purchase.