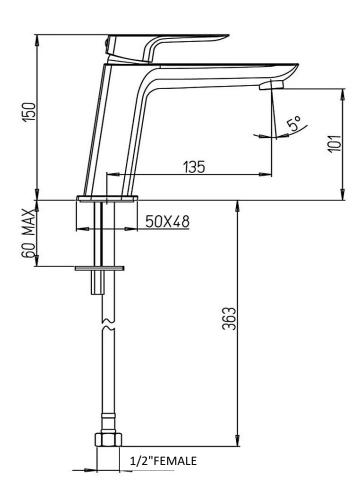

## ப் Paini Nove

Paini Nove basin mixer, 135mm projection

Finish: Chrome 09CR205

## For Equal Pressure only

Max. Operating Pressure: 500Kpa.

Min. Operating Pressure: 50Kpa.

Pipework must be flushed before installation

Please install as per manufacturers instructions in the box